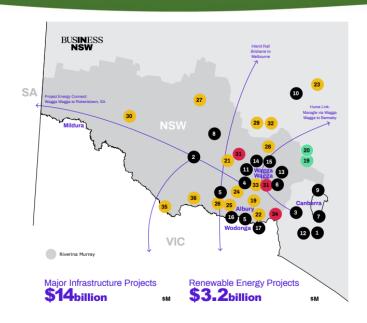

### Investment Pipeline

- Riverina Investment Pipeline \$17.2 Billion
- Rail & Road
- Freight and Logistics
- Housing
- Mining
- Energy (Hydro, Wind and Solar)
- Defence
- Education