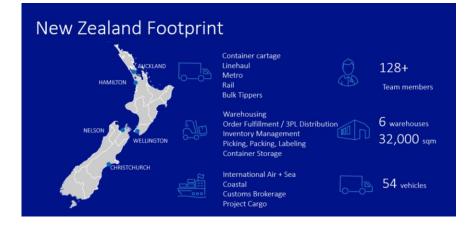

#### **New Zealand**

- Circa 50,000 truck shipments in FY22
- 1m+ pallets delivered via road freight
- We handled 8600 import/export shipments
- Operated 6 warehouses nationally (circa 32,000m2 footprint)