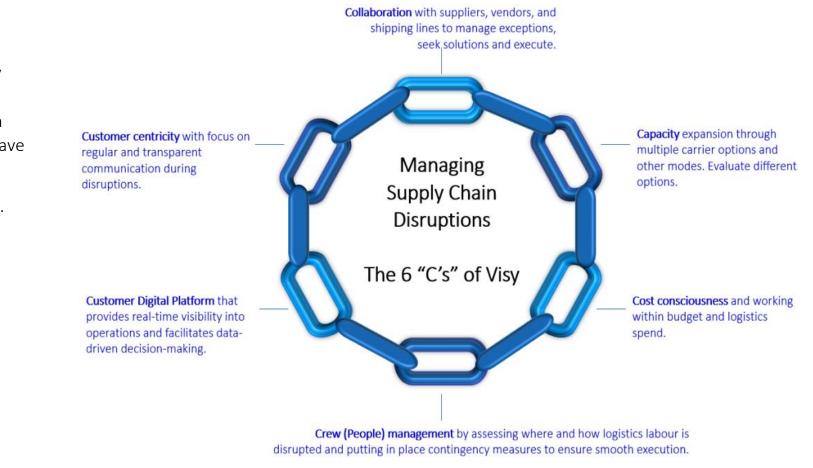

### Managing Supply Chain Disruptions – The Visy Way

### Via the 6 "C's" of Visy

At Visy, we manage not only our own supply chain but those of many of our customers. Through challenging climates, we have been able to successfully navigate to ensure we have not stopped moving freight.

Not for our customers and not for ourselves.

Changes to

traditional ways

of work.

Hands on

approach.

 $\rightarrow$  The 6 "C's" of

Visy (next slide) Executive Lead