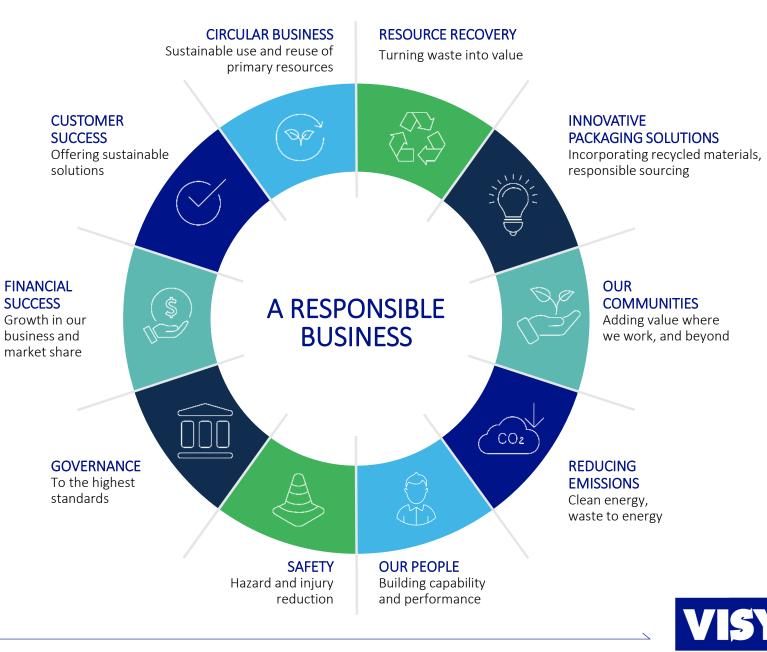

### Sustainability

At Visy, we take a sustainable approach to everything we do – the products we make, our resource recovery cycles and our business, as well as making our employees safer, and our customers more profitable.

We believe sustainability

is central to our future as a business, so it plays a part in every decision we make. We look to partner with our customers to enhance their environmental sustainability throughout our partnerships.