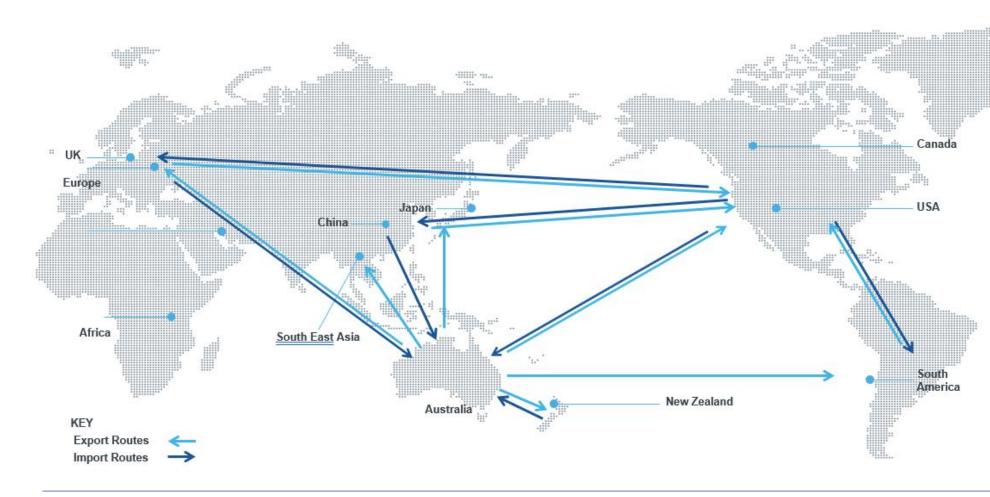

#### **Global Forwarding**

- ~240,000 TEU's managed globally
- We handled 1300 airfreight shipments; 691,200kgs.
- We chartered bulk ships and moved ~110,000mt of dry bulk commodities
- We processed ~6000 Customs clearances
- Launched a brand-new operation in Vietnam

## **Our Global Forwarding Operations**

Over 120 manufacturing and logistics warehouse sites in Australia and NZ